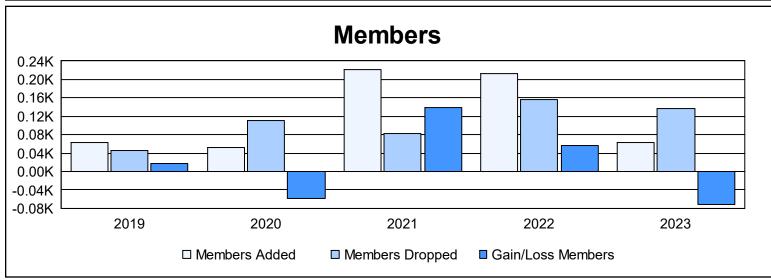

District T 3 As of June 2023 Cumulative

| Year      | New<br>Clubs | Dropped<br>Clubs | Gain/<br>Loss<br>Clubs | New<br>Members | Charter<br>Members | Reinstate<br>Members | Transfer<br>Members | Total<br>Member<br>Added | Total<br>Members<br>Dropped | Gain/<br>Loss<br>Members |
|-----------|--------------|------------------|------------------------|----------------|--------------------|----------------------|---------------------|--------------------------|-----------------------------|--------------------------|
| 2018-2019 | 1            | 0                | 1                      | 41             | 20                 | 3                    | 0                   | 64                       | 46                          | 18                       |
| 2019-2020 | 0            | 0                | 0                      | 46             | 0                  | 2                    | 3                   | 51                       | 110                         | -59                      |
| 2020-2021 | 1            | 2                | -1                     | 189            | 28                 | 2                    | 3                   | 222                      | 82                          | 140                      |
| 2021-2022 | 2            | 1                | 1                      | 154            | 40                 | 13                   | 6                   | 213                      | 157                         | 56                       |
| 2022-2023 | 0            | 2                | -2                     | 59             | 0                  | 2                    | 3                   | 64                       | 136                         | -72                      |
| Average   | 1            | 1                | 0                      | 98             | 18                 | 4                    | 3                   | 123                      | 106                         | 17                       |