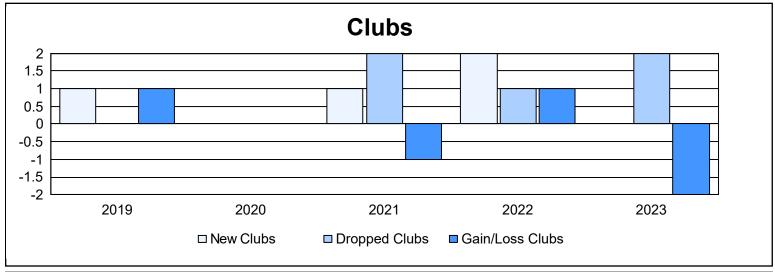

District T 3 As of June 2023 Cumulative

| Year      | New<br>Clubs | Dropped<br>Clubs | Gain/<br>Loss<br>Clubs | New<br>Members | Charter<br>Members | Reinstate<br>Members | Transfer<br>Members | Total<br>Member<br>Added | Total<br>Members<br>Dropped | Gain/<br>Loss<br>Members |
|-----------|--------------|------------------|------------------------|----------------|--------------------|----------------------|---------------------|--------------------------|-----------------------------|--------------------------|
| 2018-2019 | 1            | 0                | 1                      | 41             | 20                 | 3                    | 0                   | 64                       | 46                          | 18                       |
| 2019-2020 | 0            | 0                | 0                      | 46             | 0                  | 2                    | 3                   | 51                       | 110                         | -59                      |
| 2020-2021 | 1            | 2                | -1                     | 189            | 28                 | 2                    | 3                   | 222                      | 82                          | 140                      |
| 2021-2022 | 2            | 1                | 1                      | 154            | 40                 | 13                   | 6                   | 213                      | 157                         | 56                       |
| 2022-2023 | 0            | 2                | -2                     | 59             | 0                  | 2                    | 3                   | 64                       | 136                         | -72                      |
| Average   | 1            | 1                | 0                      | 98             | 18                 | 4                    | 3                   | 123                      | 106                         | 17                       |